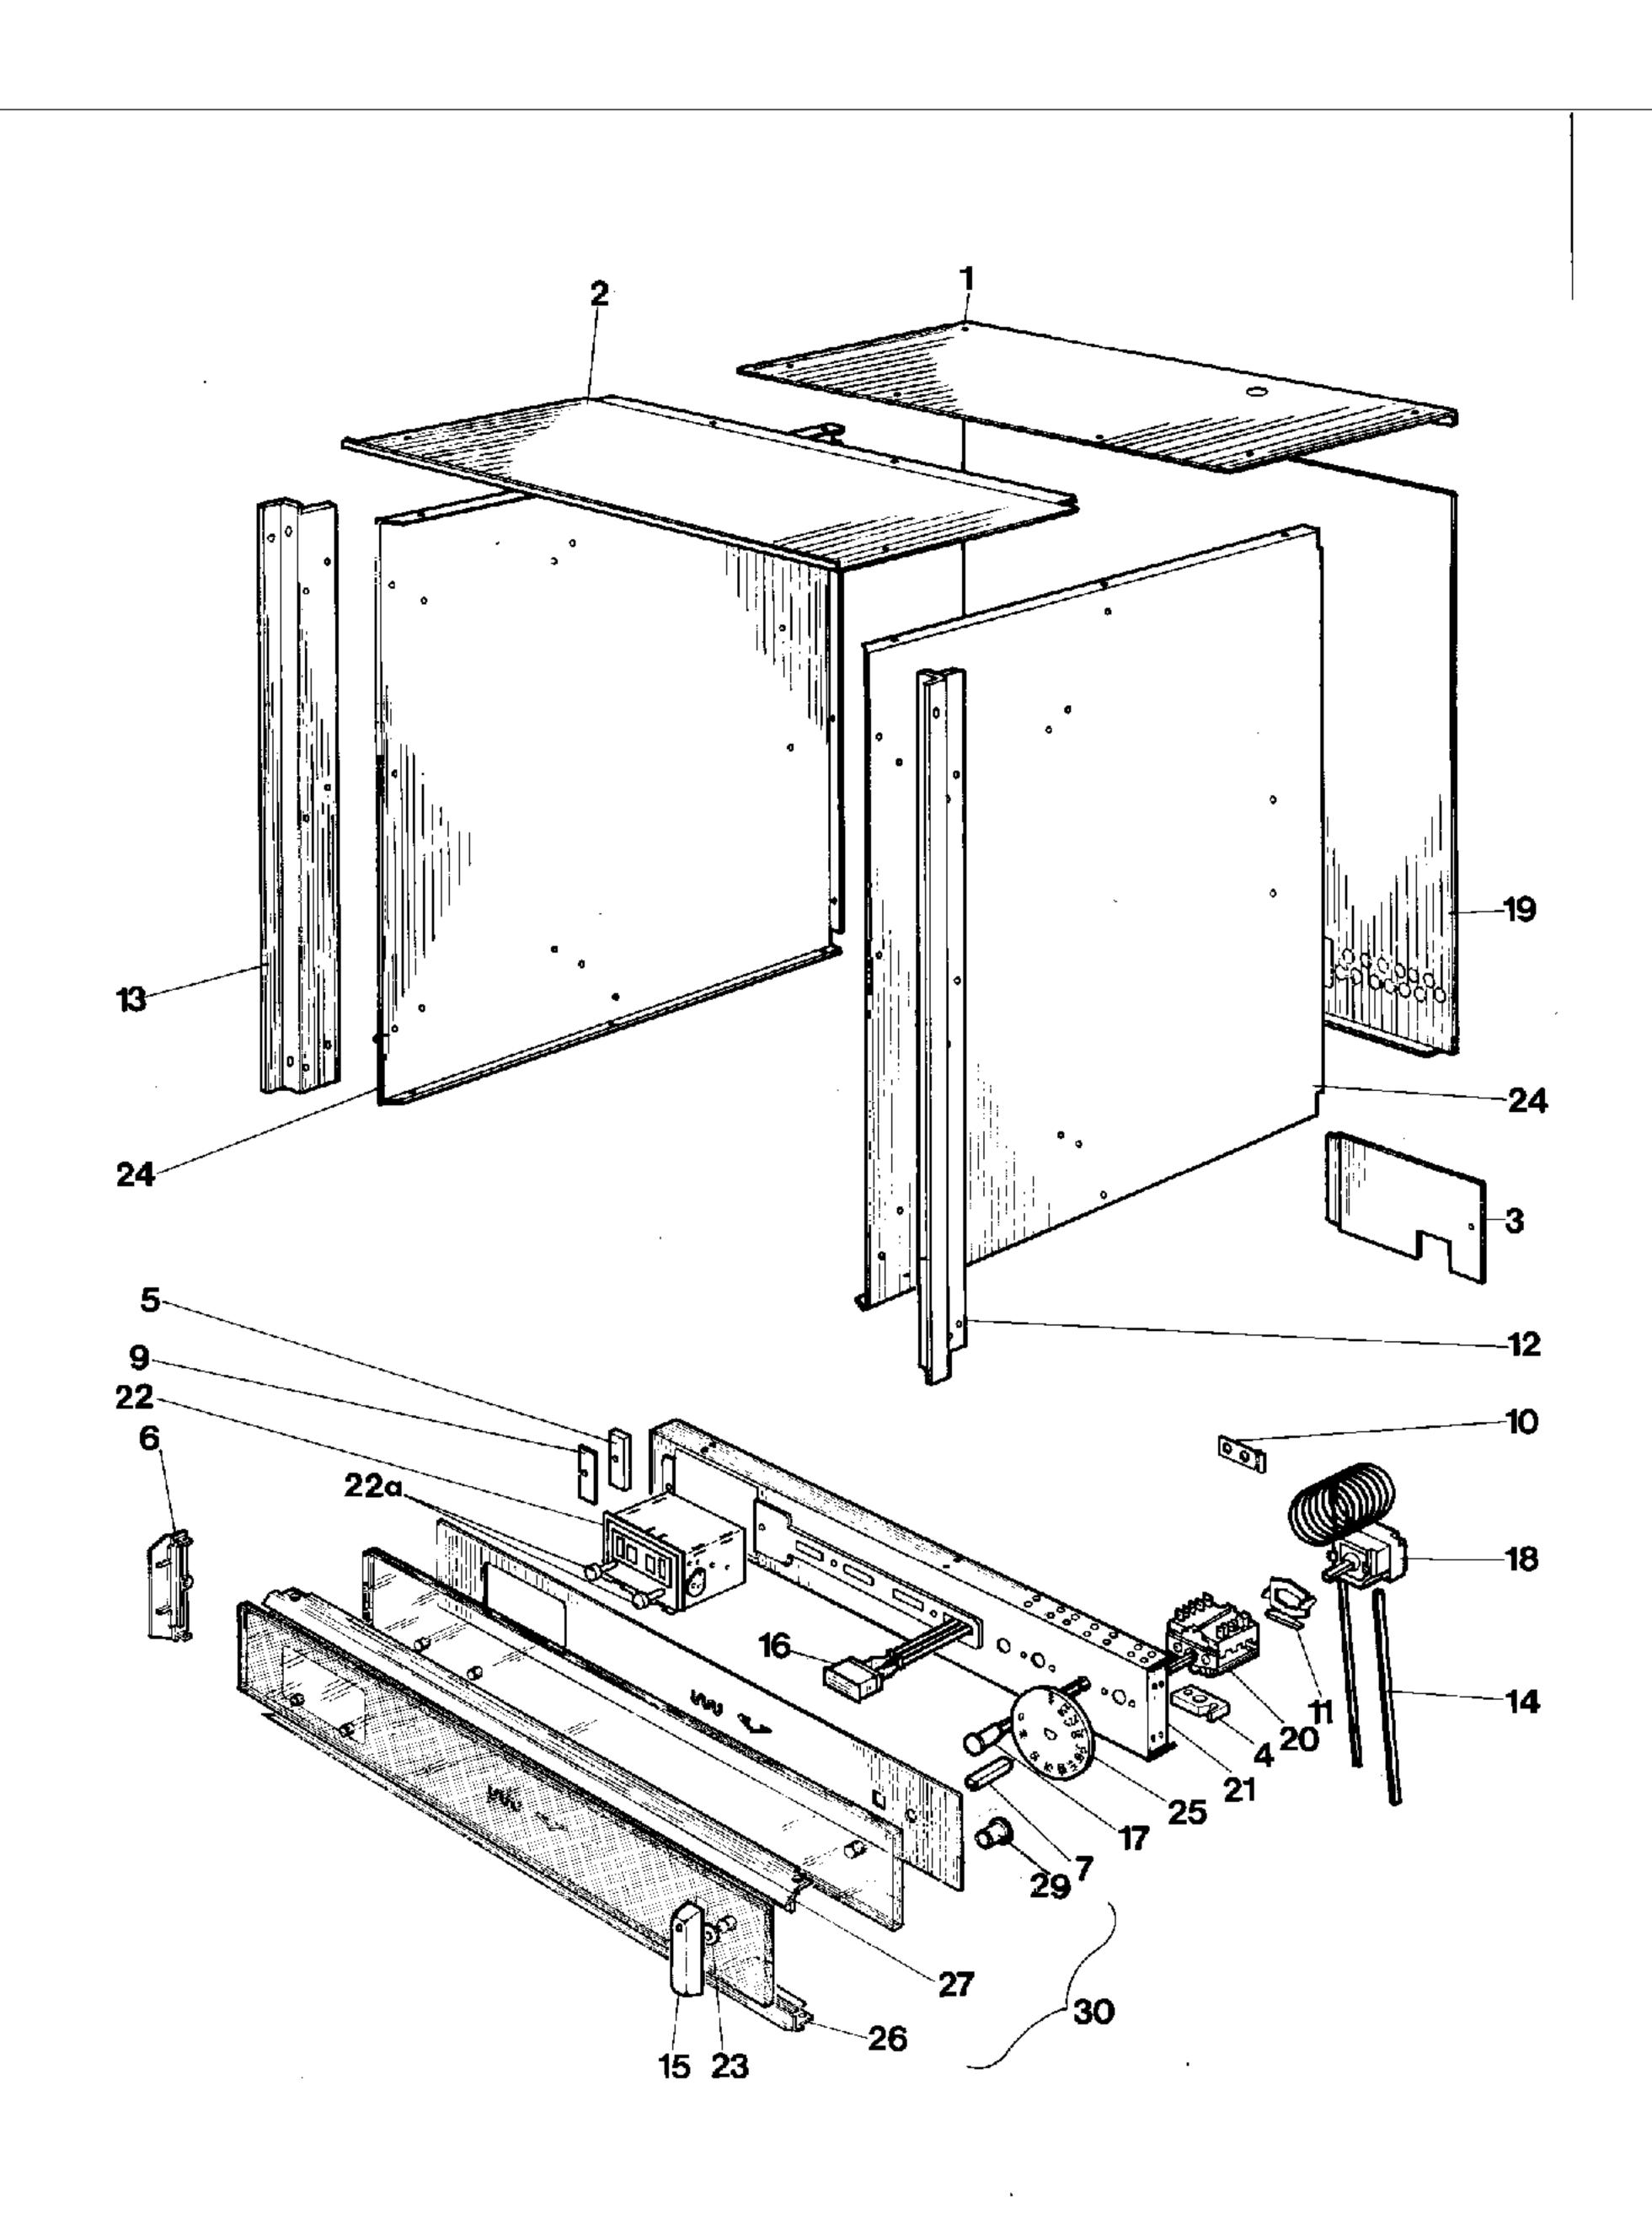

| Pos. | Mat-Nr. | Bezeichnung                  | Description                     |  |
|------|---------|------------------------------|---------------------------------|--|
| 1    | 292267  | Abdeckblech                  | cover sheet                     |  |
| 2    | 292260  | Abdeckblech                  | cover sheet                     |  |
| 3    | 291984  | Anschlussblende              | connecting panel                |  |
| 4    | 321158  | Distanzstueck                | distance piece                  |  |
| 5    | 156554  | Distanzstueck                | distance piece                  |  |
| 6    | 156824  | Endstueck, schwarz           | end piece, black                |  |
|      | 097993  | Endstueck, weiss             | end piece, white                |  |
| 7    | 320849  | Feder                        | spring                          |  |
| 9    | 320962  | Halteblech                   | fixing sheet                    |  |
| 10   | 156756  | Haltefeder                   | spring                          |  |
| 11   | 156959  | Halter                       | holder                          |  |
| 12   | 292221  | Halteschiene, schwarz        | fixing rail, black              |  |
|      | 290947  | Halteschiene, weiss          | fixing rail, white              |  |
| 13   | 292222  | Halteschiene, schwarz        | fixing rail, black              |  |
|      | 290948  | Halteschiene, weiss          | fixing rail, white              |  |
| 14   | 323739  | Isolierschlauch              | insulating hose                 |  |
| 15   | 157252  | Knebel, schwarz              | knob, black                     |  |
|      | 157253  | Knebel, weiss                | knob, white                     |  |
| 16   | 156532  | Kontrollampe                 | signal light                    |  |
| 17   | 156506  | Kontrollampe                 | signal light                    |  |
| 18   | 097798  | Regler                       | controller                      |  |
| 19   | 211338  | Ruckwand                     | backwall                        |  |
| 20   | 156615  | Schalter                     | switch                          |  |
| 21   | 292282  | Schaltertrager               | switch holder                   |  |
| 22   | 097906  | Schaltuhr EB 838-100/110/140 | timer EB 838-100/110/140        |  |
|      | 097905  | Schaltuhr EB 838-120         | timer EB 838-120                |  |
| 22a  | 157479  | Knebelsatz braun -100/-110   | set of knobs, brown -100/-110   |  |
|      | 322588  | Knebelsatz weiss -120/-140   | set of knobs, white $-120/-140$ |  |
| 23   | 156781  | Scheibe                      | washer                          |  |
| 24   | 291922  | Seitenwand                   | side wall                       |  |
| 25   | 156898  | Skalenscheibe                | graduated dial                  |  |
| 26   | 290811  | Zierleiste                   | decorative strip                |  |
| 27   | 290809  | Zierleiste                   | decorative strip                |  |
| 29   | 320119  | Dichtung fuer Knebel -110    | gasket for knob -110            |  |
| 30   | 210829  | Blende kpl. EB 838-100       | switchb. panel compl. EB 838-   |  |
|      | 290878  | Blende kpl. EB 838-110       | switchb. panel compl. EB 838-   |  |
|      | 290879  | Blende kpl. EB 838-120       | switchb. panel compl. EB 838-   |  |
|      | 290915  | Blende kpl. EB 838-140       | switchb. panel compl. EB 838-   |  |
|      |         |                              |                                 |  |