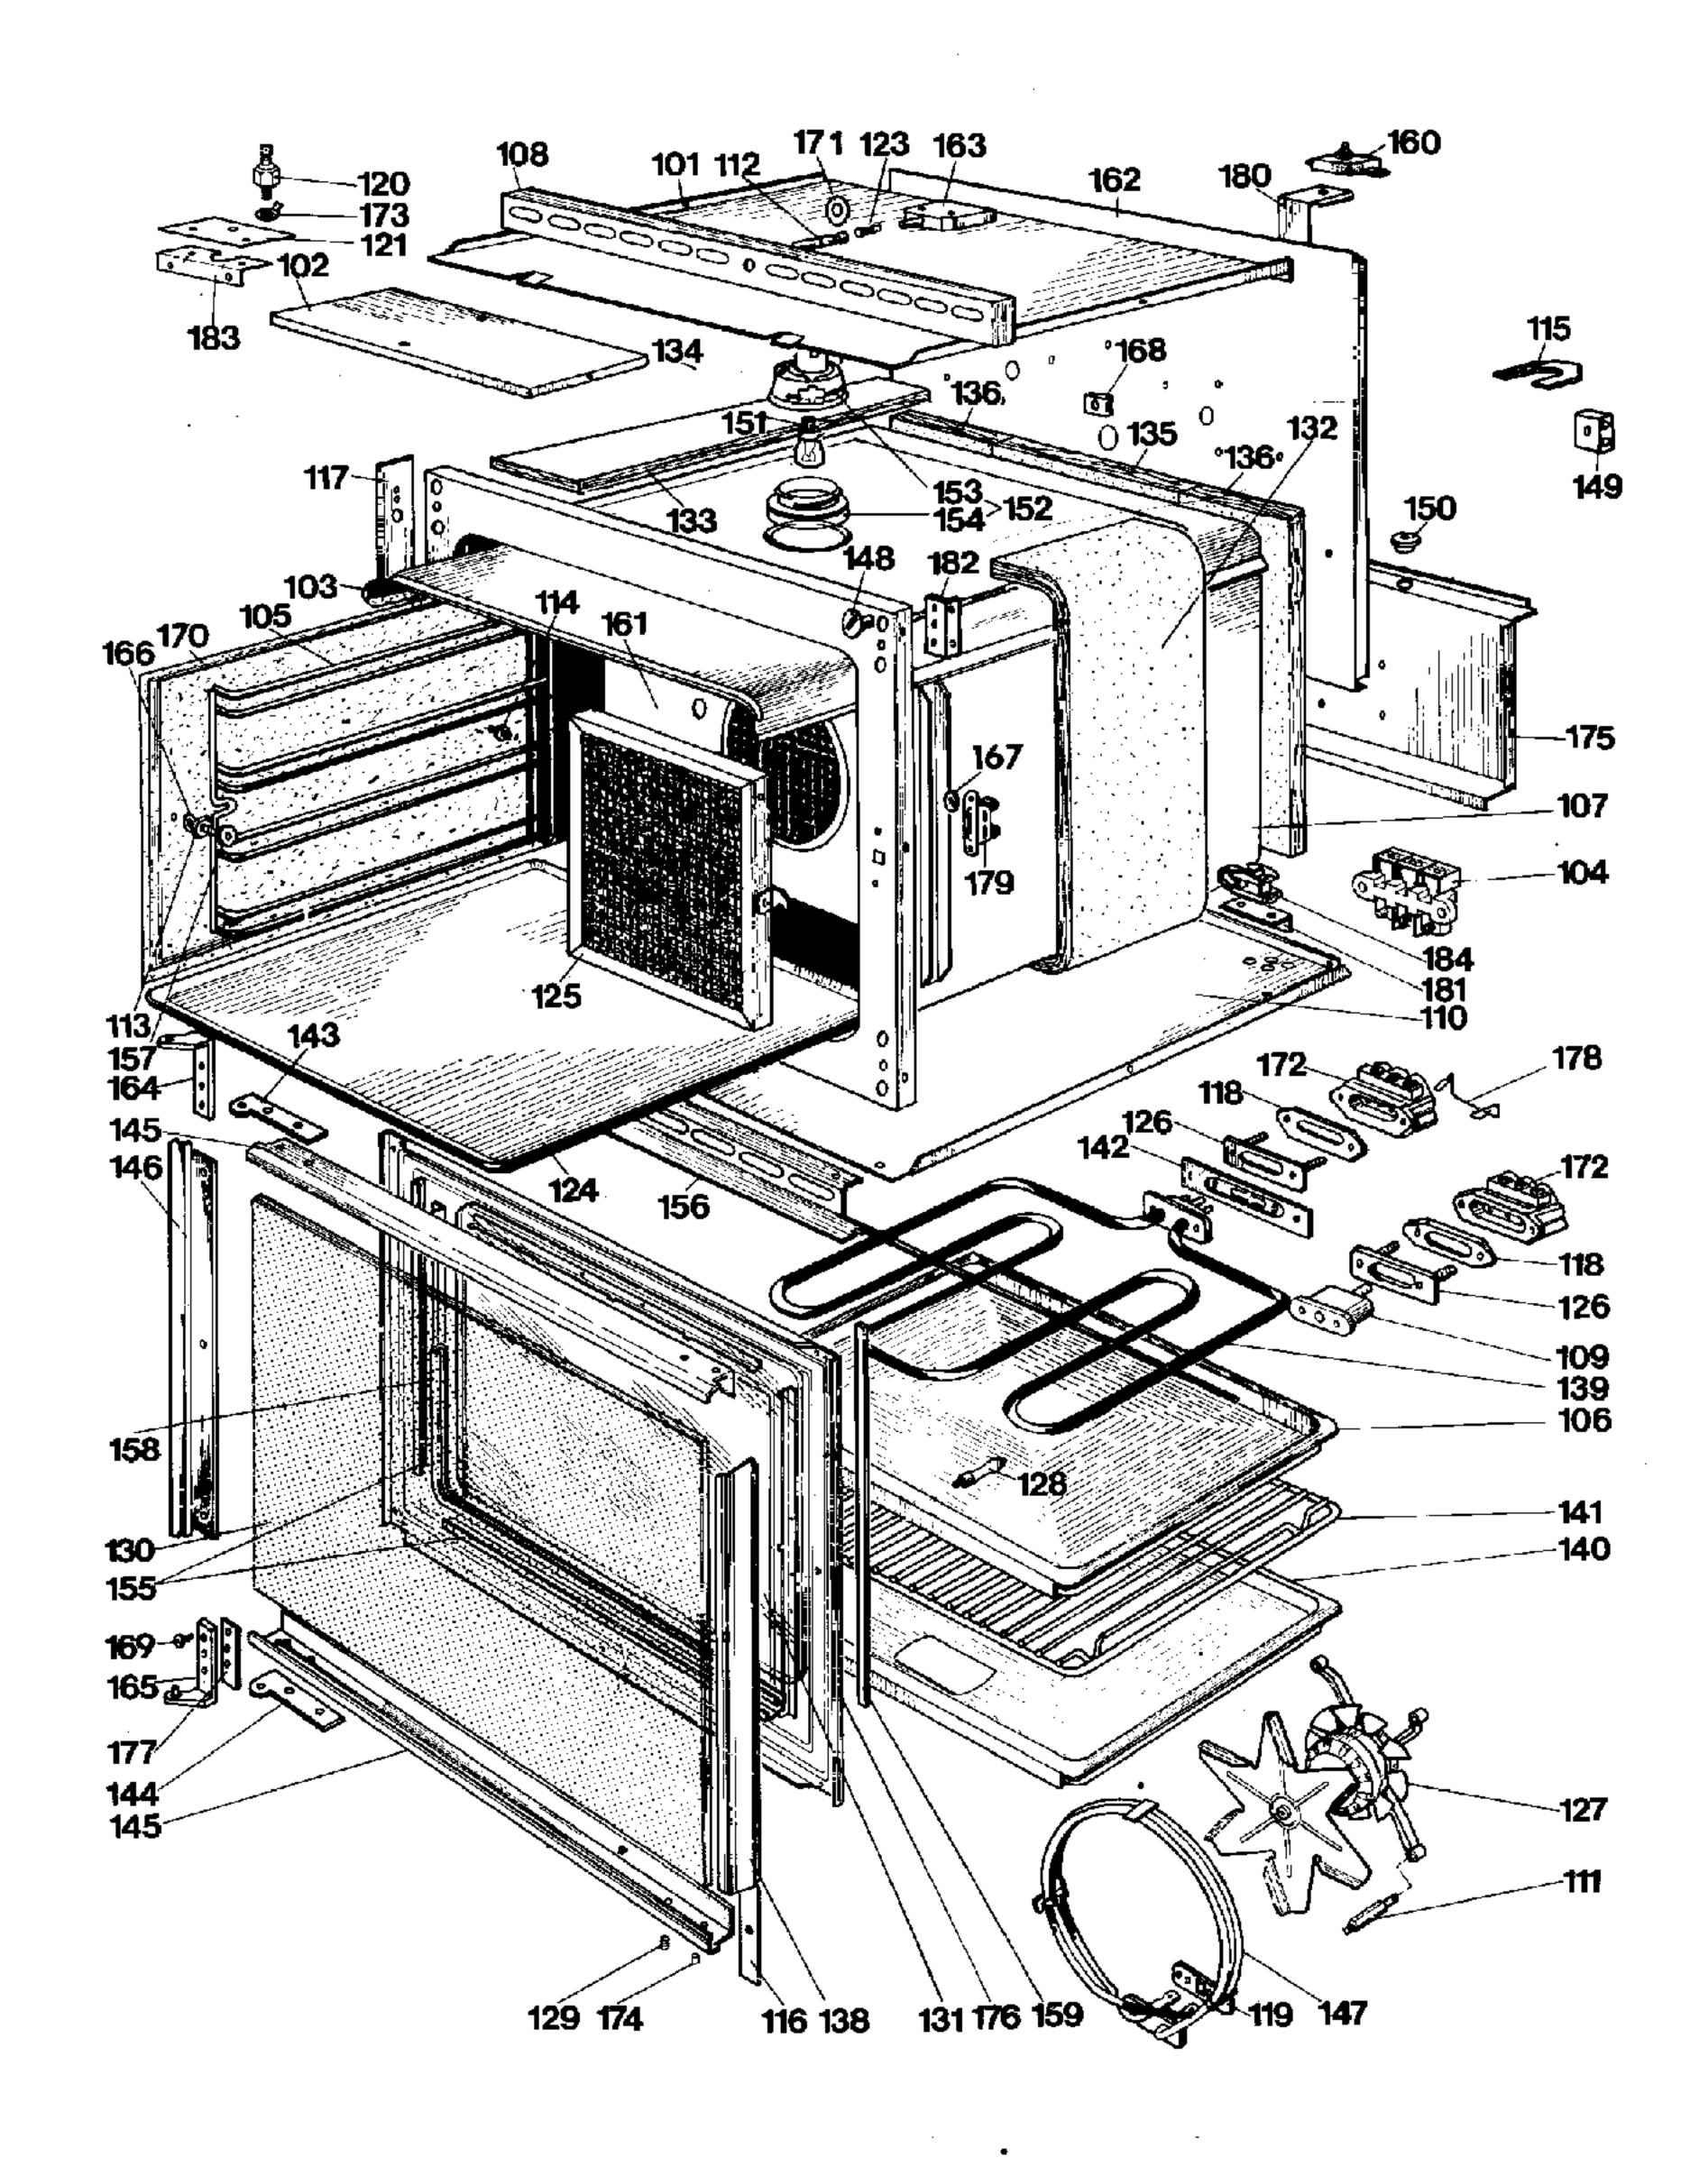

| Pos. | Mat-Nr. | Bezeichnung                 | Description               |  |
|------|---------|-----------------------------|---------------------------|--|
| 101  | 291874  | Abdeckblech                 | cover sheet               |  |
| 102  | 097766  | Abdeckblech                 | cover sheet               |  |
| 103  | 210669  | Anschlussklemme             | connecting terminal       |  |
| 105  | 291911  | Auflagerost                 | grid                      |  |
| 106  | 291035  | Backblech                   | cookie sheep              |  |
| 107  | 233258  | Backmuffel                  | inner oven                |  |
| 108  | 290799  | Lueftungsgitter             | ventilation grid          |  |
| 109  | 155739  | Blindstecker                | blina plug                |  |
| 110  | 211477  | Bodenblech                  | bottom sheet              |  |
| 111  | 321241  | Bolzen                      | bolt                      |  |
| 112  | 320714  | Bolzen                      | bolt                      |  |
| 113  | 320814  | Bolzen                      | bolt                      |  |
| 114  | 321243  | Bolzen                      | bolt                      |  |
| 115  | 321194  | Bruecke                     | jumper                    |  |
| 116  | 156560  | Dichtleiste                 | sealing strip             |  |
| 117  | 155807  | Dichtleiste                 | sealing strip             |  |
| 118  | 321231  | Dicktung                    | gasket                    |  |
| 119  | 155791  | Dichtung                    | gasket                    |  |
| 120  | 155684  | Diode                       | diode                     |  |
| 121  | 320681  | Diodenhalter                | diode holder              |  |
| 123  | 155751  | Feder                       | spring                    |  |
| 124  | 210853  | Fettauffangwanne            | grease tray               |  |
| 125  | 291304  | Fettfilter                  | grease filter             |  |
| 126  | 156828  | Flansch                     | flange                    |  |
| 127  | 098431  | Geblaese                    | fan motor                 |  |
| 128  | 321197  | Gewindebolzen               | threaded bolt             |  |
| 129  | 320813  | Gewindestift                | set screw                 |  |
| 130  | 211429  | Glasscheibe EB 838-100      | glass pane EB 838-100     |  |
|      | 211431  | Glasscheibe EB 838-120      | glass pane EB 838-120     |  |
|      | 292150  | Glasscheibe EB 838-110/-140 | glass pane EB 838-110/140 |  |
| 131  | 211411  | Glassscheibe                | glass pane                |  |
| 132  | 292734  | Isoliermatte                | glass wool mat            |  |
| 133  | 292737  | Isoliermatte                | glass wool mat            |  |
| 135  | 292872  | Matte                       | glass wool mat            |  |
| 136  | 292873  | Matte                       | glass wool mat            |  |
| 138  | 291233  | Griff, schwarz              | handle, black             |  |
|      | 291236  | Griff, weiss                | handle, white             |  |
|      | 291232  | Griff, Edelstahl            | handle, stainless steel   |  |

| Pos. | Mat-Nr.                | Bezeichnung                    | Description                    |
|------|------------------------|--------------------------------|--------------------------------|
| 139  | 291957                 | Grillheizkoerper 220 V         | heating element 220 V          |
| 140  | 291071                 | Grillpfanne                    | grill pan                      |
| 141  | 292352                 | Grillrost                      | grid                           |
| 142  | 320847                 | Halteblech                     | fixing sheet                   |
| 143  | 098194                 | Halteblech                     | fixing sheet                   |
| 144  | 098195                 | Halteblech                     | fixing sheet                   |
| 145  | 291147                 | Halteschiene                   | fixing rail                    |
| 146  | 291149                 | Halteschiene, schwarz          | fixing rail, black             |
|      | 291150                 | Halteschiene, weiss            | fixing rail, white             |
| 147  | 097860                 | Heizkoerper 220 V              | heating element 220 V          |
| 148  | 321201                 | Карре                          | сар                            |
| 149  | 156318                 | Klemme 2-polig                 | terminal connector, 2poles     |
| 150  | 156455                 | Kabeldurchfuehrung             | grommet                        |
| 151  | 156502                 | Lampe                          | Lamp                           |
| 152  | 156947                 | Lampe kompl.                   | Lamp compl.                    |
| 153  | 157451                 | Lampenfassung                  | lamp socket                    |
| 154  | 157440                 | Lampenglas                     | lamp glass                     |
| 155  | 292484                 | Leiste                         | strip                          |
| 156  | 292486                 | Leiste                         | strip                          |
| 157  | 155787                 | Mutter                         | nut                            |
| 158  | 097812                 | Profildichtung                 | gasket                         |
| 159  | 211371                 | Profildichtung, seitlich       | gasket at the side             |
|      | 097817                 | Profildichtung, umlaufend      | gasket, surrounding            |
| 160  | 156408                 | Protektor 100 C, gruen         | protector 100 C, green         |
|      | 322686                 | Protektor 65 C                 | Protector 65 C                 |
| 161  | 210966                 | Rueckwand kompl.               | backwall compl.                |
| 162  | 211336                 | Rueckblech                     | rear panel                     |
| 163  | 157185                 | Schalter                       | switch                         |
| 164  | 097154                 | Scharnier                      | hinge                          |
| 165  | 155553                 | Scharnier                      | hinge                          |
| 166  | 321239                 | Scheibe                        | washer                         |
| 167  | 321271                 | Scheibe                        | washer                         |
| 168  | 321169                 | Schnappmutter                  | snap-in nut                    |
| 169  | 155398                 | Schraube                       | screw                          |
| 170  | 290806                 | Seitenblech                    | side panel                     |
| 171  | 321195                 | Sicherungsring                 | securing ring                  |
| 172  | 156830                 | Steckdose                      | socket                         |
| 173  | 321269                 | Stecker                        | plug                           |
| 174  | 321152                 | Stopfen                        | stopper                        |
| 175  | 291969                 | Trennblech                     | dividing sheet                 |
| 176  | 210755                 | Tuerfuellblech                 | door filling sheet             |
|      |                        | (mit Pos. 159 Dichtung seitl.) |                                |
|      | 210756                 | Tuerfuellblech                 | door filling sheet             |
|      | _ · - · <del>-</del> · | (mitPos.159Dichtung umlaufend) | with Pos. 159 gasket, surround |
| 177  | 518270                 | Unterlage                      | base                           |
| 178  | 155770                 | Verbindung                     | Bracket                        |
| 470  | 155000                 | Verschluß                      | Locking mechanism              |
| 179  | 155633                 | Verschlub                      | LUCKINU INECHANISIII           |

| Pos.   | Mat-Nr. | Bezeichnung            | Description            |
|--------|---------|------------------------|------------------------|
| 181    | 320689  | Winkel                 | angle                  |
| 182    | 321680  | Winkel                 | angle                  |
| 183    | 323216  | Winkel                 | angle                  |
| 184    | 156380  | Zugentlastung          | cable traction relief  |
| o.Abb. | 210627  | Tuer kompl. EB 838-100 | door compl. EB 838-100 |
|        | 210628  | Tuer kompl. EB 838-110 | door compl. EB 838-110 |
|        | 210629  | Tuer kompl. EB 838-120 | door compl. EB 838-120 |
|        | 210634  | Tuer kompl. EB 838-140 | door compl. EB 838-140 |
| o.Abb. | 291548  | Isolierung kpl.        | insulation complete    |