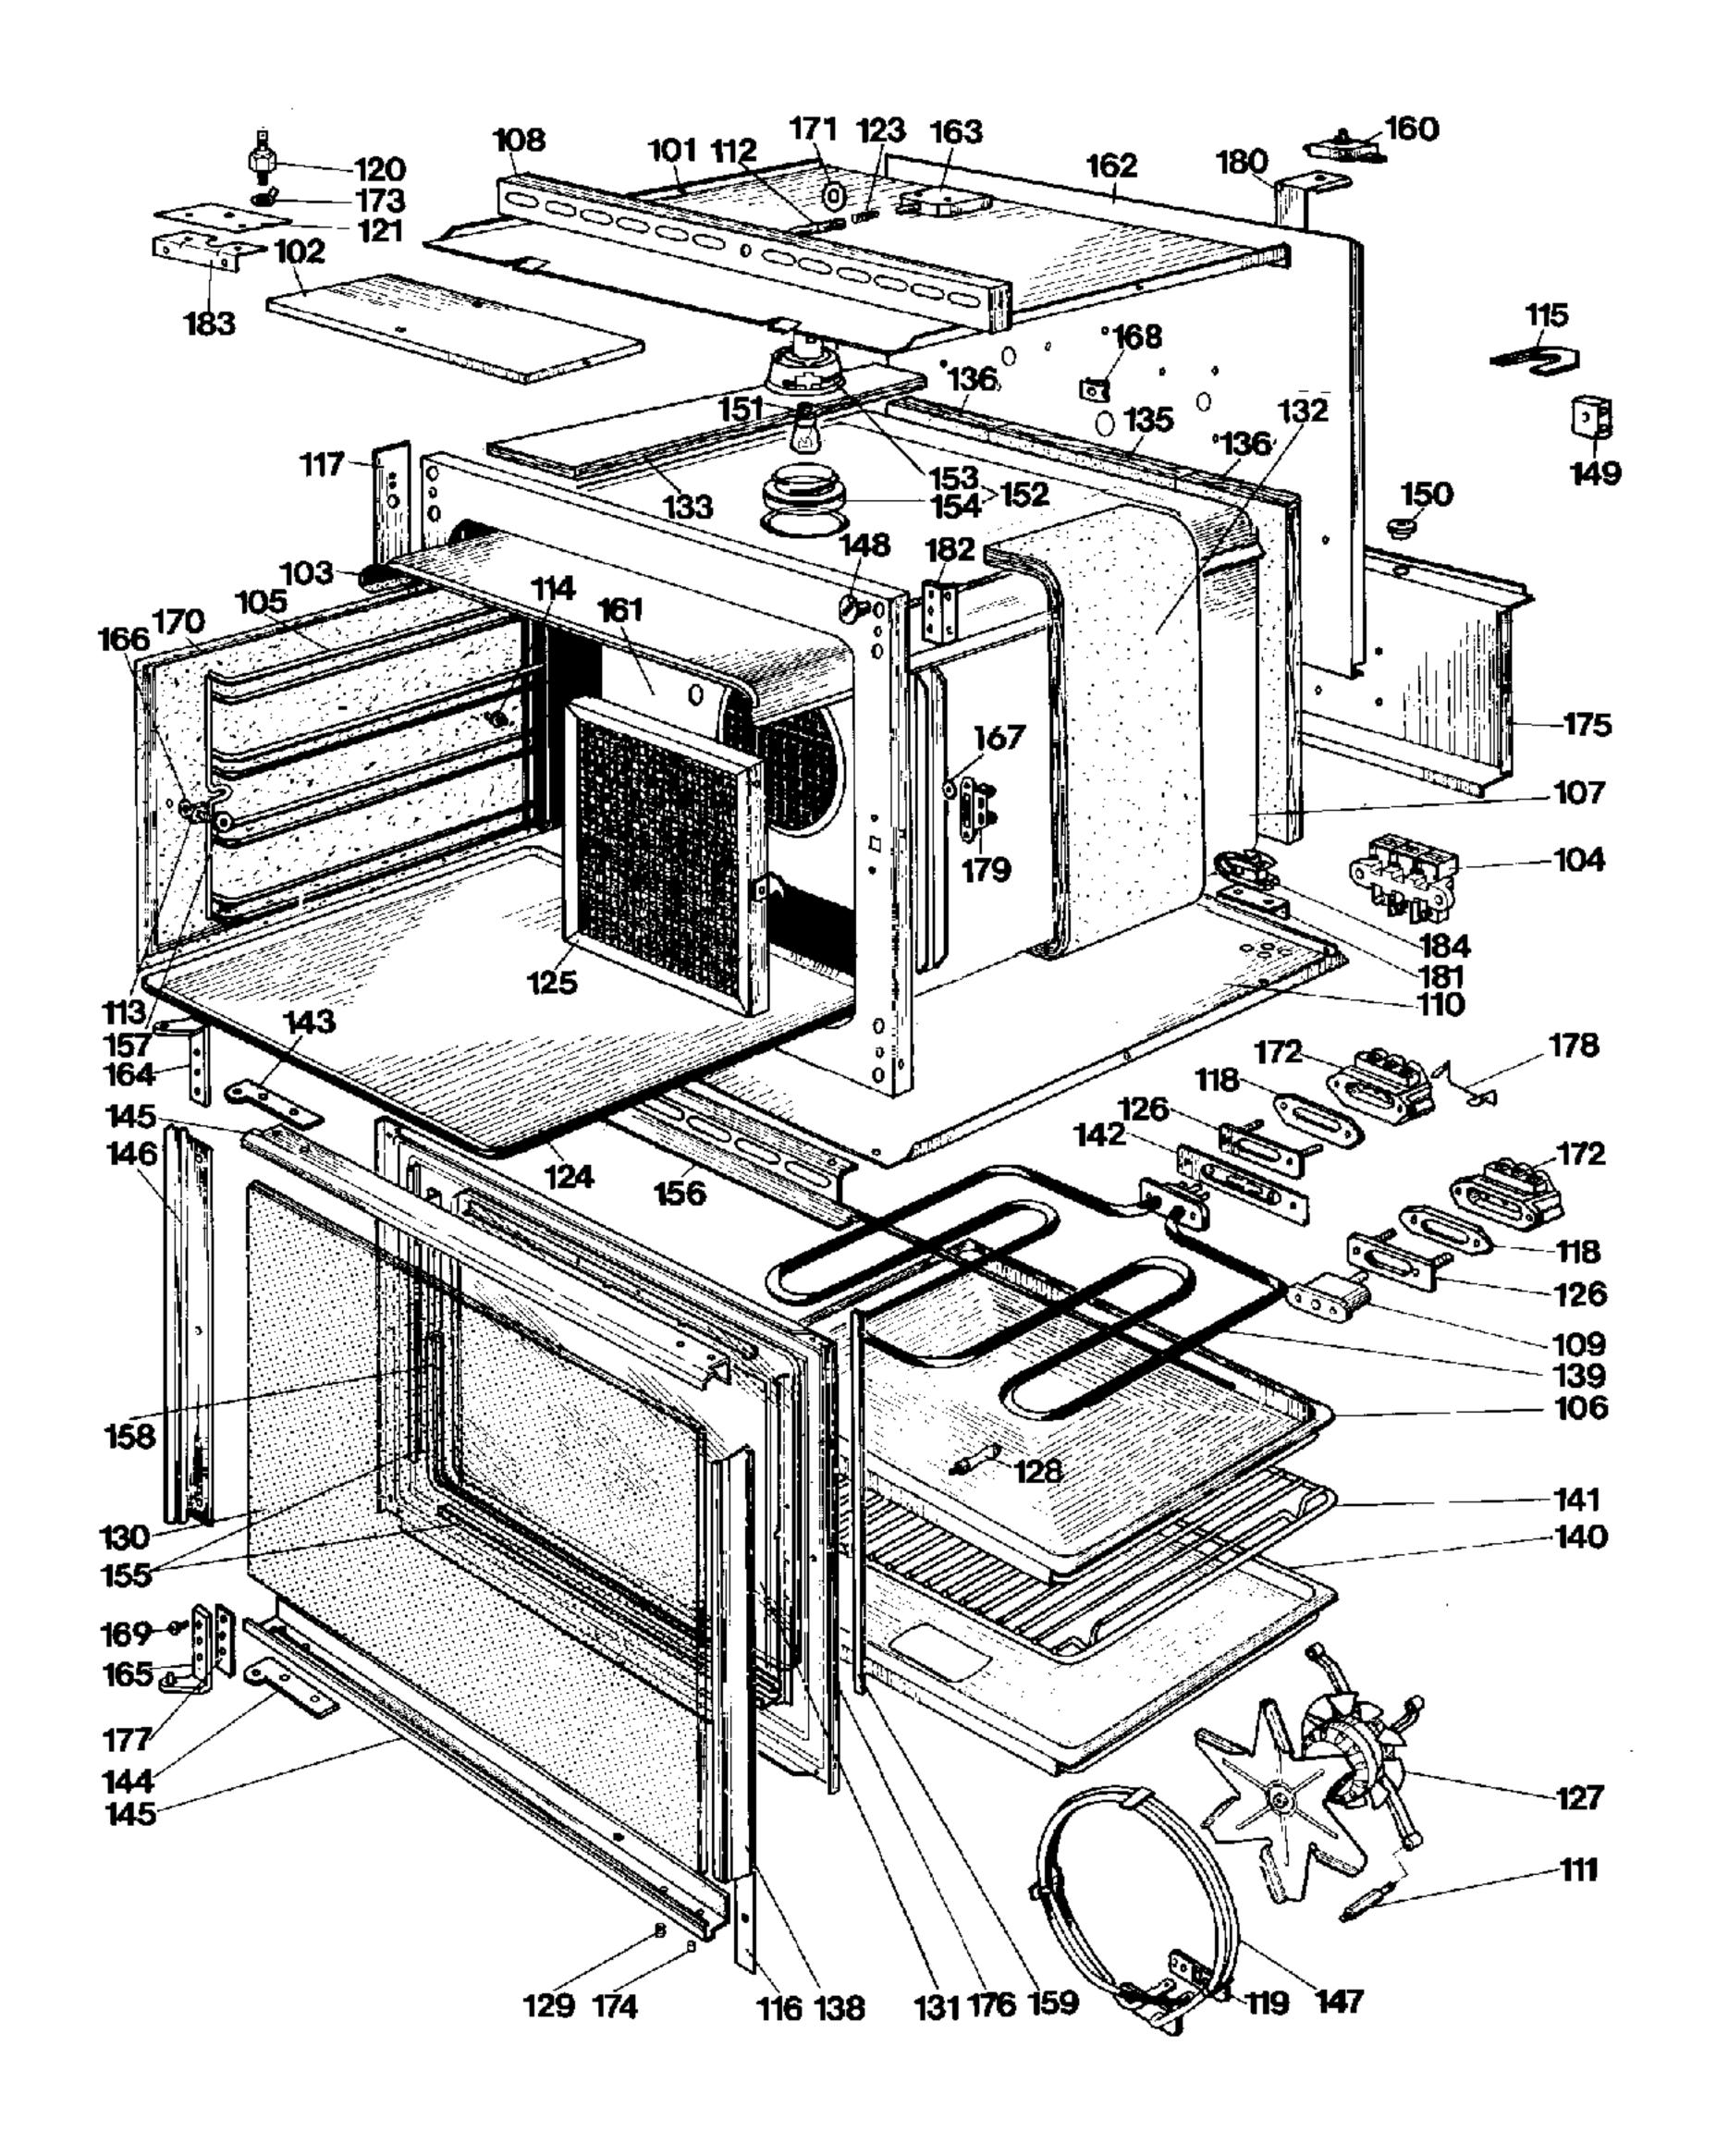

| Pos. | Mat-Nr. | Bezeichnung                 | Description               |  |
|------|---------|-----------------------------|---------------------------|--|
| 101  | 291874  | Abdeckblech                 | cover sheet               |  |
| 102  | 097766  | Abdeckblech                 | cover sheet               |  |
| 103  | 210669  | Anschlussklemme             | connecting terminal       |  |
| 105  | 291911  | Auflagerost                 | grid                      |  |
| 106  | 291035  | Backblech                   | cookie sheep              |  |
| 107  | 233258  | Backmuffel                  | inner oven                |  |
| 108  | 290799  | Lueftungsgitter             | ventilation grid          |  |
| 109  | 155739  | Blindstecker                | blina plug                |  |
| 110  | 211477  | Bodenblech                  | bottom sheet              |  |
| 111  | 321241  | Bolzen                      | bolt                      |  |
| 112  | 320714  | Bolzen                      | bolt                      |  |
| 113  | 320814  | Bolzen                      | bolt                      |  |
| 114  | 321243  | Bolzen                      | bolt                      |  |
| 115  | 321194  | Bruecke                     | jumper                    |  |
| 116  | 156560  | Dichtleiste                 | sealing strip             |  |
| 117  | 155807  | Dichtleiste                 | sealing strip             |  |
| 118  | 321231  | Dicktung                    | gasket                    |  |
| 119  | 155791  | Dichtung                    | gasket                    |  |
| 120  | 155684  | Diode                       | diode                     |  |
| 121  | 320681  | Diodenhalter                | diode holder              |  |
| 123  | 155751  | Feder                       | spring                    |  |
| 124  | 210853  | Fettauffangwanne            | grease tray               |  |
| 125  | 291304  | Fettfilter                  | grease filter             |  |
| 126  | 156828  | Flansch                     | flange                    |  |
| 127  | 098431  | Geblaese                    | fan motor                 |  |
| 128  | 321197  | Gewindebolzen               | threaded bolt             |  |
| 129  | 320813  | Gewindestift                | set screw                 |  |
| 130  | 211429  | Glasscheibe EB 838-100      | glass pane EB 838-100     |  |
|      | 211431  | Glasscheibe EB 838-120      | glass pane EB 838-120     |  |
|      | 292150  | Glasscheibe EB 838-110/-140 | glass pane EB 838-110/140 |  |
| 131  | 211411  | Glassscheibe                | glass pane                |  |
| 132  | 292734  | Isoliermatte                | glass wool mat            |  |
| 133  | 292737  | Isoliermatte                | glass wool mat            |  |
| 135  | 292872  | Matte                       | glass wool mat            |  |
| 136  | 292873  | Matte                       | glass wool mat            |  |
| 138  | 291233  | Griff, schwarz              | handle, black             |  |
|      | 291236  | Griff, weiss                | handle, white             |  |
|      | 291232  | Griff, Edelstahl            | handle, stainless steel   |  |

| Pos. | Mat-Nr.                | Bezeichnung                    | Description                    |
|------|------------------------|--------------------------------|--------------------------------|
| 139  | 291957                 | Grillheizkoerper 220 V         | heating element 220 V          |
| 140  | 291071                 | Grillpfanne                    | grill pan                      |
| 141  | 292352                 | Grillrost                      | grid                           |
| 142  | 320847                 | Halteblech                     | fixing sheet                   |
| 143  | 098194                 | Halteblech                     | fixing sheet                   |
| 144  | 098195                 | Halteblech                     | fixing sheet                   |
| 145  | 291147                 | Halteschiene                   | fixing rail                    |
| 146  | 291149                 | Halteschiene, schwarz          | fixing rail, black             |
|      | 291150                 | Halteschiene, weiss            | fixing rail, white             |
| 147  | 097860                 | Heizkoerper 220 V              | heating element 220 V          |
| 148  | 321201                 | Карре                          | сар                            |
| 149  | 156318                 | Klemme 2-polig                 | terminal connector, 2poles     |
| 150  | 156455                 | Kabeldurchfuehrung             | grommet                        |
| 151  | 156502                 | Lampe                          | Lamp                           |
| 152  | 156947                 | Lampe kompl.                   | Lamp compl.                    |
| 153  | 157451                 | Lampenfassung                  | lamp socket                    |
| 154  | 157440                 | Lampenglas                     | lamp glass                     |
| 155  | 292484                 | Leiste                         | strip                          |
| 156  | 292486                 | Leiste                         | strip                          |
| 157  | 155787                 | Mutter                         | nut                            |
| 158  | 097812                 | Profildichtung                 | gasket                         |
| 159  | 211371                 | Profildichtung, seitlich       | gasket at the side             |
|      | 097817                 | Profildichtung, umlaufend      | gasket, surrounding            |
| 160  | 156408                 | Protektor 100 C, gruen         | protector 100 C, green         |
|      | 322686                 | Protektor 65 C                 | Protector 65 C                 |
| 161  | 210966                 | Rueckwand kompl.               | backwall compl.                |
| 162  | 211336                 | Rueckblech                     | rear panel                     |
| 163  | 157185                 | Schalter                       | switch                         |
| 164  | 097154                 | Scharnier                      | hinge                          |
| 165  | 155553                 | Scharnier                      | hinge                          |
| 166  | 321239                 | Scheibe                        | washer                         |
| 167  | 321271                 | Scheibe                        | washer                         |
| 168  | 321169                 | Schnappmutter                  | snap-in nut                    |
| 169  | 155398                 | Schraube                       | screw                          |
| 170  | 290806                 | Seitenblech                    | side panel                     |
| 171  | 321195                 | Sicherungsring                 | securing ring                  |
| 172  | 156830                 | Steckdose                      | socket                         |
| 173  | 321269                 | Stecker                        | plug                           |
| 174  | 321152                 | Stopfen                        | stopper                        |
| 175  | 291969                 | Trennblech                     | dividing sheet                 |
| 176  | 210755                 | Tuerfuellblech                 | door filling sheet             |
|      |                        | (mit Pos. 159 Dichtung seitl.) |                                |
|      | 210756                 | Tuerfuellblech                 | door filling sheet             |
|      | _ · - · <del>-</del> · | (mitPos.159Dichtung umlaufend) | with Pos. 159 gasket, surround |
| 177  | 518270                 | Unterlage                      | base                           |
| 178  | 155770                 | Verbindung                     | Bracket                        |
| 470  | 155000                 | Verschluß                      | Locking mechanism              |
| 179  | 155633                 | Verschlub                      | LUCKINU INECHANISIII           |

| Pos.   | Mat-Nr. | Bezeichnung            | Description            |
|--------|---------|------------------------|------------------------|
| 181    | 320689  | Winkel                 | angle                  |
| 182    | 321680  | Winkel                 | angle                  |
| 183    | 323216  | Winkel                 | angle                  |
| 184    | 156380  | Zugentlastung          | cable traction relief  |
| o.Abb. | 210627  | Tuer kompl. EB 838-100 | door compl. EB 838-100 |
|        | 210628  | Tuer kompl. EB 838-110 | door compl. EB 838-110 |
|        | 210629  | Tuer kompl. EB 838-120 | door compl. EB 838-120 |
|        | 210634  | Tuer kompl. EB 838-140 | door compl. EB 838-140 |
| o.Abb. | 291548  | Isolierung kpl.        | insulation complete    |