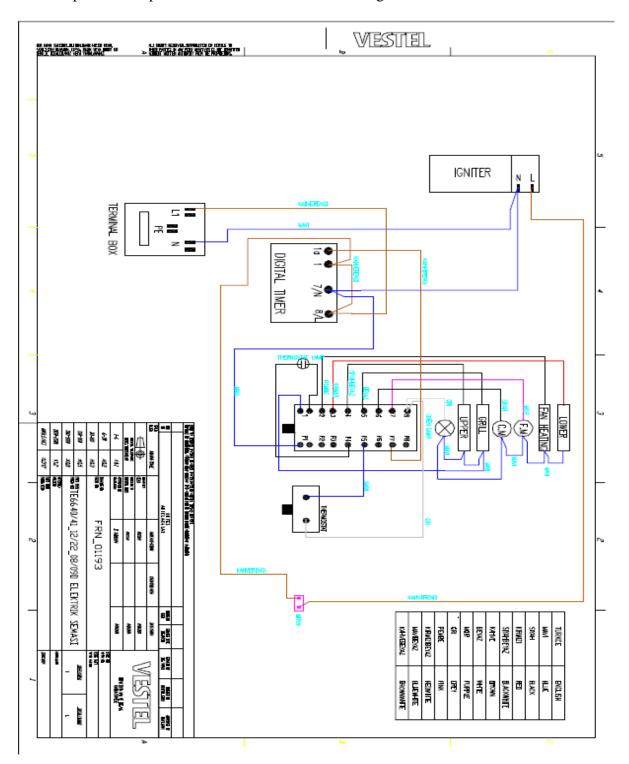

There are different types of switches and connection differs. Connection terminals are shown on the electric diagram of the product. Mentioned terminal number and color has to be watched.

| ISSUE DATE | PREPARED BY      | CONTROLLED BY               | APPROVED BY |
|------------|------------------|-----------------------------|-------------|
| 18.12.2012 | CUSTOMER SUPPORT | Incoming Quality Inspection | Volkan Akan |

All electrical parts of the product is shown on the electric diagram.

| ISSUE DATE | PREPARED BY      | CONTROLLED BY               | APPROVED BY |
|------------|------------------|-----------------------------|-------------|
| 18.12.2012 | CUSTOMER SUPPORT | Incoming Quality Inspection | Volkan Akan |