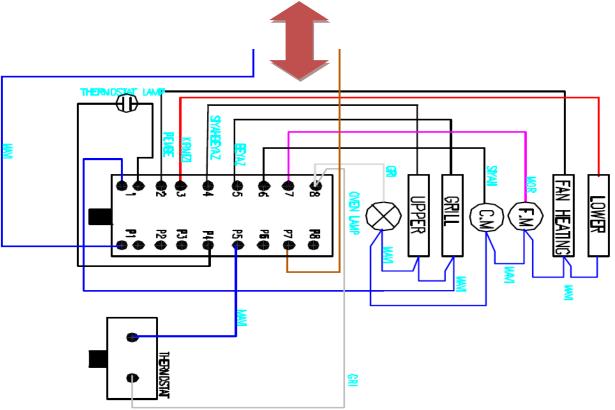

There are different types of switches and connection differs. Connection terminals are shown on the electric diagram of the product. Mentioned terminal number and color has to be watched.

| ISSUE DATE | PREPARED BY      | CONTROLLED BY               | APPROVED BY |
|------------|------------------|-----------------------------|-------------|
| 18.12.2012 | CUSTOMER SUPPORT | Incoming Quality Inspection | Volkan Akan |

All electrical parts of the product is shown on the electric diagram.

| ISSUE DATE | PREPARED BY      | CONTROLLED BY               | APPROVED BY |
|------------|------------------|-----------------------------|-------------|
| 18.12.2012 | CUSTOMER SUPPORT | Incoming Quality Inspection | Volkan Akan |