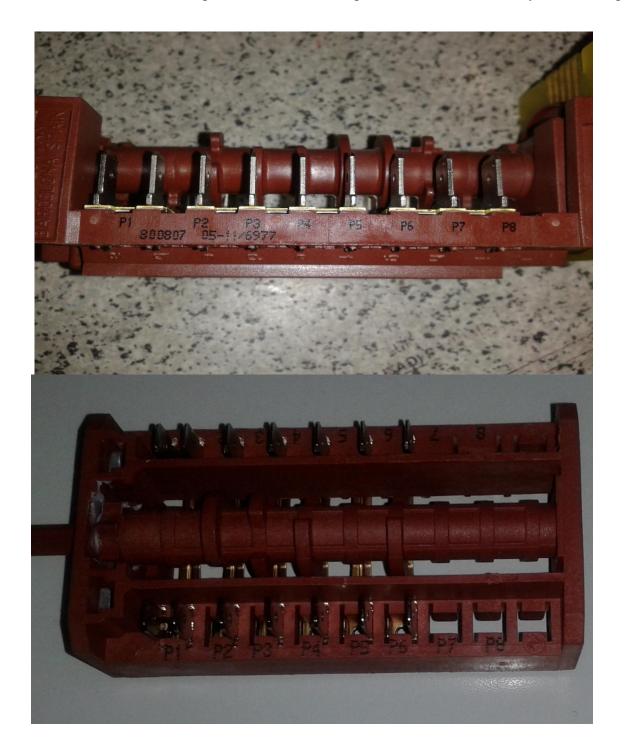

DEKA and GOTTAK switch caps are below. Terminal position numbers are clearly seen on the pictures.

| ISSUE DATE | PREPARED BY      | CONTROLLED BY               | APPROVED BY |
|------------|------------------|-----------------------------|-------------|
| 18.12.2012 | CUSTOMER SUPPORT | Incoming Quality Inspection | Volkan Akan |