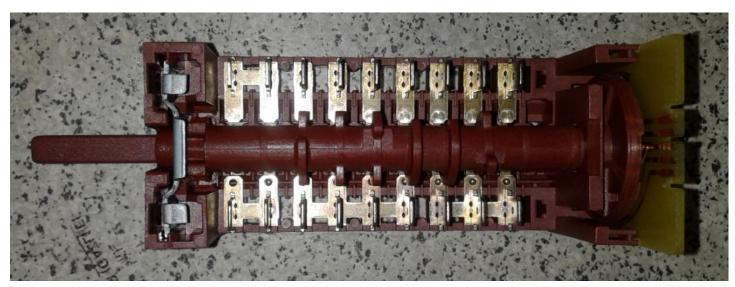

DEKA and GOTTAK switch caps are below. Terminal position numbers are clearly seen on the pictures.

| ISSUE DATE | PREPARED BY      | CONTROLLED BY               | APPROVED BY |
|------------|------------------|-----------------------------|-------------|
| 18.12.2012 | CUSTOMER SUPPORT | Incoming Quality Inspection | Volkan Akan |