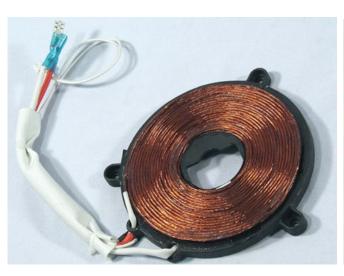

## INFORMAZIONE TECNICA TECHNICAL INFORMATION

**KW712919 - INDUCTION PCB ASSEMBLY** 

**Green PCB** 

KW715643 - INDUCTION PCB ASSEMBLY - v2 Yellow PCB

KW712921 - INDUCTION COIL AND NTC ASSEMBLY

**Black Coil Holder** 