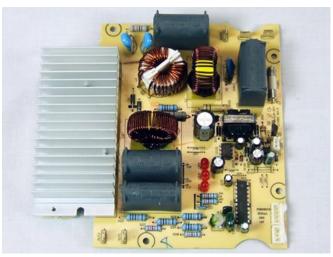

## INFORMAZIONE TECNICA TECHNICAL INFORMATION

**KW712919 - INDUCTION PCB ASSEMBLY** 

**Green PCB** 

KW715643 - INDUCTION PCB ASSEMBLY - v2 Yellow PCB

KW712921 - INDUCTION COIL AND NTC ASSEMBLY

**Black Coil Holder** 