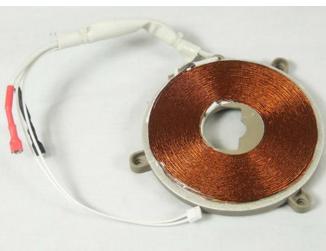

KW715642 - INDUCTION COIL AND NTC ASSEMBLY - v2

**Grey Coil Holder** 

When one or more of these parts is required for a Cooking Chef then the machine MUST be inspected internally BEFORE ordering any parts to ensure the correct version is fitted.